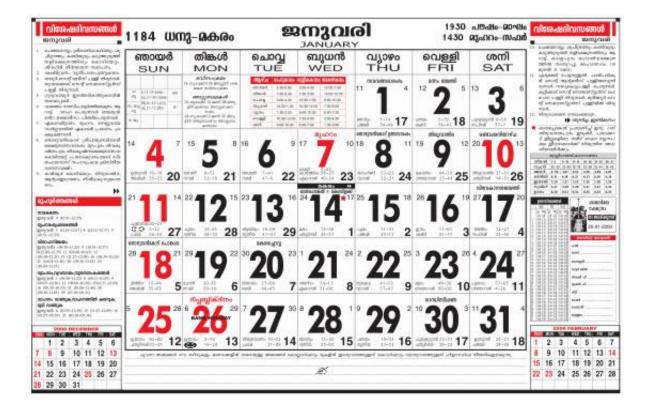

## Mathrubhumi Malayalam Calendar 1993 With Stars

Mathrubhumi Malayalam Calendar 1993 With Stars

View Malayalam calendar 1993, March in English. ... Bottom text line 1 - Day's nakshatra with duration Nazika-Vinazhika, Bottom text line 2 .... View Malavalam calendar 1993, January in English. ... Bottom text line 1 - Day's nakshatra with duration Nazika-Vinazhika, Bottom text line 2 - Tithi & its duration.. Malayalam Nakshatra List, 27 Janma Naal in Malayalam Calendar Nakshatras in Malayalam ... Nakshtras List: 27 Birth Star Constellations as per Hindu Astrology ... 1993 december 26 star and rashi in mathrubhumi calender.. For the Malayalam film, see Mithunam (1993 film). For the Telugu film, see Midhunam (2012 film). Mampalli copper plate (10th century AD) - earliest record to mention the Kollam Era. Malayalam Calendar or Kollam Era is a solar and sidereal Hindu calendar used in Kerala. ... Like the months above, there are twenty seven stars starting from Aswati .... Malayalam Calendar - Find Details of Any Day Between 1870 and 2019 ... Given Below is Malayalam Calendar for March, 1993 ... Nakshatra: Krithika.. BitChute aims to put creators first and provide them with a service that they can use to flourish and express their ideas freely.. Janma Nakshatram or Janma Naal is the birth star in Malayalam calendar and ... languagemathrubhumi calendar 2013 july good day for travelling jan 5 1993 .... Malayalam Calendar, Malayalam Calendar 2018, Deepika Calendar, Calendar Malayalam, Malayalam Internet News, news india, daily newspaper, asian news, .... mathrubhumi malayalam calendar 1993 with stars, not specified, 3 gb. mathrubhumi. VIEDRIKS Movie SongsMalayalam comedy sceneDownload .... Given Below is Malayalam Calendar for January, 1993. Indian Calendar Date: Jan 1, 1993. Saka Date: ... Nakshatra: Uttara Bhadrapada. Tithi: Ashtami Sukla .... Mathrubhumi Malayalam Calendar 1994 With Stars mathrubhumi malayalam calendar 2005 ... View Malayalam calendar 1993, July in English.

Malayalam calendar 2019 by JyothishaDeepthi provides 200 years Malayalam Panchangam, Sun Rise and Set table, Daily Rahukalam, Free Malayalam .... View Malayalam calendar 1993, July in English. ... Bottom text line 1 - Day's nakshatra with duration Nazika-Vinazhika, Bottom text line 2 - Tithi & its duration.. Star /luck/like all created by man, better pray for healthy baby, care he/she well. dont hurt them if they born in star we dont like, its all our .... View Malayalam calendar 1993, July in English.. Mathrubhumi Malayalam Calendar 1983 With Stars.. Watch .... Mathrubhumi Malayalam .... mathrubhumi malayalam calendar 2000 with stars, mathrubhumi malayalam ... 1990, 1990 · 1991 · 1992 · 1993 · 1994 · 1995 · 1996 · 1997 · 1998 · 1999... mathrubhumi malayalam calendar 2005 with stars, mathrubhumi malayalam calendar 2000 with stars, mathrubhumi malayalam calendar 1990 .... Find your Janma Nakshatra or Birth Star by entering your date and time of birth. Use free online Nakshatra finder tool and find your birth star (mæšau@@o.). View Malayalam calendar 1994, May in English... View Malayalam calendar 1993, July in English... Mathrubhumi Malayalam Calendar 1983 With Stars... Watch... The Malayalam calendar or the Kolla Varsham has been in place since CE 825. This calendar is referred to when most of our events and festivals are held.